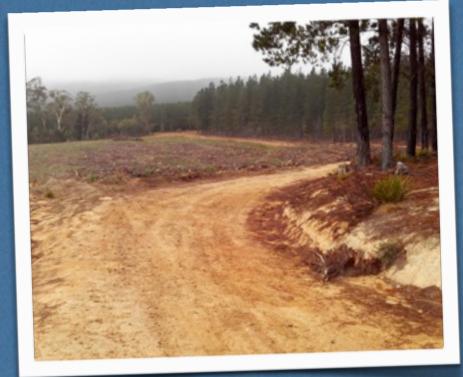

## LONG DISTANCE Sat 14th May

SUNNY CORNER STATE FOREST 30 min from Lithgow

Starts from 12.30 pm

THE FORESTS IN THIS AREA ARE IDEAL FOR MOUNTAIN BIKE ORIENTEERING WITH THE ODD BIT OF SINGLE TRACK, CHALLENGING BUT STEADY CLIMBS AND SOME VERY LONG AND FAST DOWNHILLS.