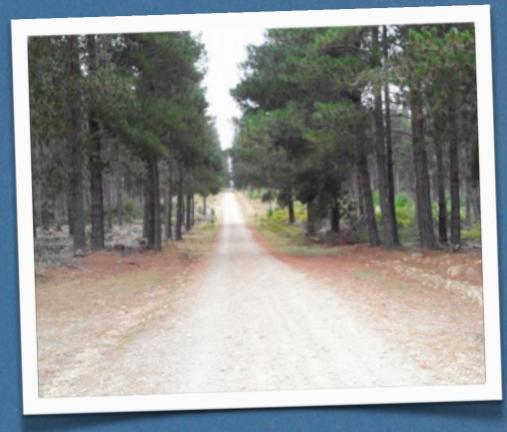

## LONG DISTANCE Sat 14th May

SUNNY CORNER STATE FOREST 30 min from Lithgow

Starts from 12.30 pm

THE FORESTS IN THIS AREA ARE IDEAL FOR MOUNTAIN BIKE ORIENTEERING WITH THE ODD BIT OF SINGLE TRACK, CHALLENGING BUT STEADY CLIMBS AND SOME VERY LONG AND FAST DOWNHILLS.